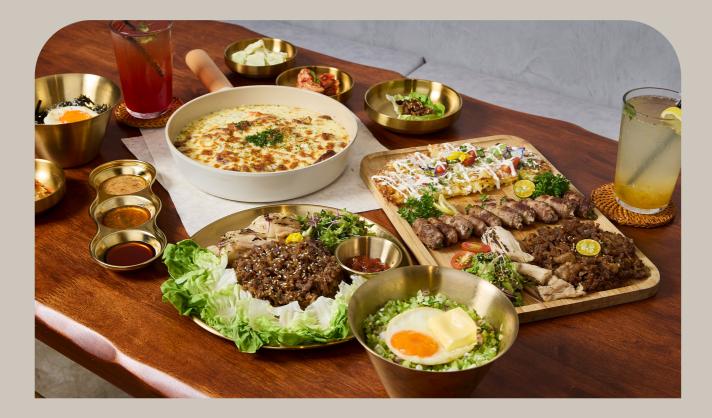

일미리는 전통적인 한국음식을 현대적인 감각으로 재해석하며 한국 미식의 새로운 장을 열어가려 합니다

Reimaging **Pyeonchae**, a Korean royal classic, with modern flair. Our plates showcase fresh veggies wrapped in charcoal-grilled beef, paired with authentic Korean stews. For a unique experience, enjoy it with **1** Jjageuli (Korean-style Risotto) **2** Korean Ramyeon **3** Butter Sunny Side-up Bibim Rice

BEST TO PAIR WITH

BEITTER SUNNY SIDE-UP BIBIN FI

SIGNATURE

\$47.9

Marinated Beef roll with spring onion served with 3 different sauces (Yuzu soy, Thai chilli & Sesame)

Choice of stew Korean Tofu Stew or Soybean Paste Stew 순두부찌개 또는 된장찌개 선택

#### EONYANG BULGOGI 언양불고기

A local specialty of Eonyang, southern part of Korea. Marinated beef in a soy based sauce and cooked on a charcoal grill. Served with various veggies

#### MARI PLATTER INCI MARI PLATTER

16 pieces of Mari with veggies

#### KOREAN TOFU STEW 순두부 찌개

Chilli oil based stew with soft tofu, beef & veggies

SOYBEAN PASTE STEW 된장 제개

Soybean paste based stew with beef & veggies

# **RICE BOWL**

| \$16.9 | BUTTER SUNNY<br>SIDE-UP BIBIM RICE माल आहाधा | \$8 |
|--------|----------------------------------------------|-----|
|        | SEAWEED SUNNY<br>SIDE-UP BIBIM RICE 계란밤      | \$8 |
| \$16.9 | STEAMED RICE 공기밥                             | \$3 |