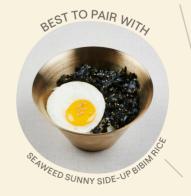

# À LA CARTE

SEAWEED SUNNY

# ADD-ONS \*Available only on first order

| DUMPLINGS 만두* (4 PIECES)   | \$4 |
|----------------------------|-----|
| GLASS NOODLE 당명*           | \$4 |
| RICE CAKE 떡사리* (10 PIECES) | \$4 |
| SEAWEED SUNNY              | \$8 |
| SIDE-UP BIBIM RICE 계란밥     |     |