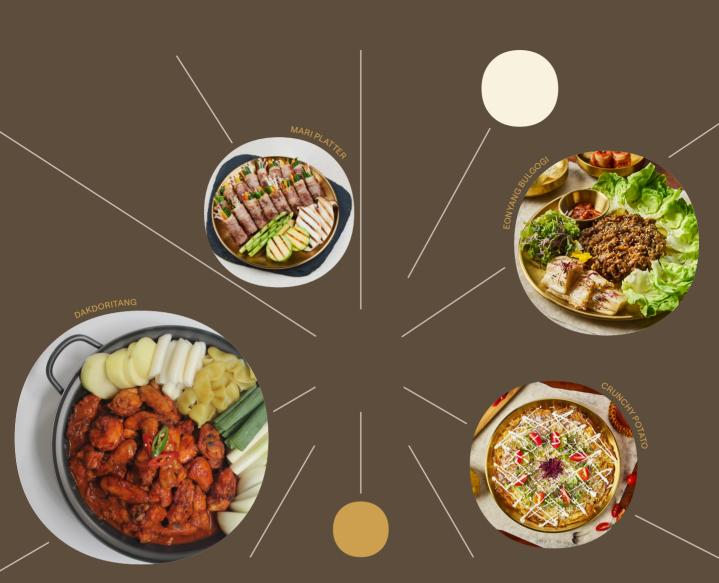

#### EONYANG BULGOGI 언양불고기

A local specialty of Eonyang, southern part of Korea. Marinated beef in a soy based sauce and cooked on a charcoal grill. Served with various veggies

#### CRUNCHY POTATO এমার

Pan-fried potato pancake with cheese and sour cream on top

#### MARI PLATTER INCI MARI PLATTER

16 pieces of Mari with veggies

#### \$28.9

DAKDORITANG SELIS \$39.9 Classic Korean dish featuring chicken & vegetables braised in a chili sauce that is spicy, savory and slightly sweet WUDORITANG PERIS \$43.9 \$17.9 Extra beef with Dakdoritang Adds deeper flavors in the stew