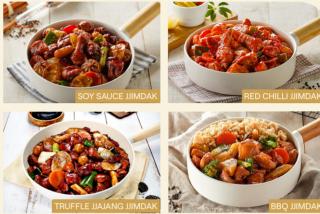

| CLOUD CHEESE JJIMDAK 👚 🌶                                                                    | \$41.9 |
|---------------------------------------------------------------------------------------------|--------|
| Baked mozarella topping with the Jjimdak<br>Choice of <b>Soy</b> or <b>Red Chilli</b> sauce |        |
| SOY SAUCE JJIMDAK 금계찜닭 🥑<br>Combination of sweet, salty & savoury                           | \$37.9 |
| RED CHILLI JJIMDAK 고추장찜닭 🍠<br>Combination of sweet, spicy & savoury                         | \$37.9 |
| TRUFFLE JJAJANG JJIMDAK<br>트러플짜장찜탉                                                          | \$37.9 |
| Sweet & savoury taste with scent of truffle oil                                             |        |
| BBQ JJIMDAK 배비큐 찜닭<br>Sweet & spicy sticky type sauce with<br>crispy rice crust topping     | \$37.9 |