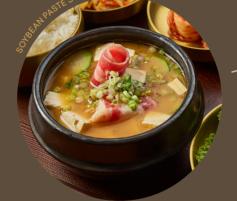

#### KOREAN TOFU STEW 순두부 찌개

Chilli oil based stew with soft tofu, beef & veggies

SOYBEAN PASTE STEW 된장 제개

Soybean paste based stew with beef & veggies