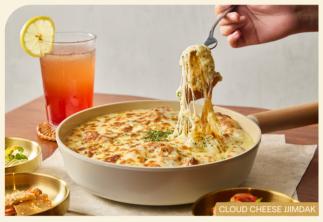

| CLOUD CHEESE JJIMDAK 👚 🌶                                                                    | \$41.9 |
|---------------------------------------------------------------------------------------------|--------|
| Baked mozarella topping with the Jjimdak<br>Choice of <b>Soy</b> or <b>Red Chilli</b> sauce |        |
| SOY SAUCE JJIMDAK 금계찜닭 🥑<br>Combination of sweet, salty & savoury                           | \$37.9 |
| RED CHILLI JJIMDAK 고추장찜닭 🍠<br>Combination of sweet, spicy & savoury                         | \$37.9 |
| TRUFFLE JJAJANG JJIMDAK<br>트러플짜장찜탉                                                          | \$37.9 |
| Sweet & savoury taste with scent of truffle oil                                             |        |
| BBQ JJIMDAK 배비큐 찜닭<br>Sweet & spicy sticky type sauce with<br>crispy rice crust topping     | \$37.9 |